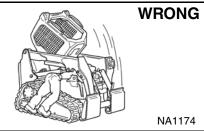

Safety Alert Symbol: This symbol with a warning statement, means: "Warning, be alert! Your safety is involved!" Carefully read the message that follows.

Use the correct procedure to lift or lower operator cab.