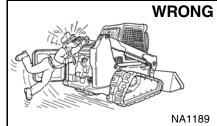

 Never work on loader with lift arms up unless lift arms are held by an approved lift arm support device. Replace if damaged.
Never modify equipment or add attachments not approved by Bobcat Company.

Maintenance procedures which are given in the Operation & Maintenance Manual can be performed by the owner/ operator without any specific technical training. Maintenance procedures which are **not** in the Operation & Maintenance Manual must be performed **ONLY BY QUALIFIED BOBCAT SERVICE PERSONNEL. Always use genuine Bobcat replacement parts.** The Service Safety Training Course is available from your Bobcat dealer.