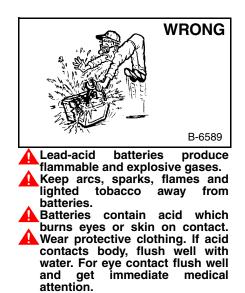

- Keep body, jewelry and clothing away from moving parts, electrical contact, hot parts and exhaust.
- Wear eye protection to guard from battery acid, compressed springs, fluids under pressure and flying debris when engines are running or tools are used. Use eye protection approved for type of welding.