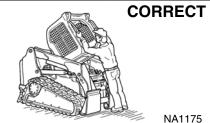

Safety Alert Symbol: This symbol with a warning statement, means: "Warning, be alert! Your safety is involved!" Carefully read the message that follows.

Use the correct procedure to lift or lower operator cab.