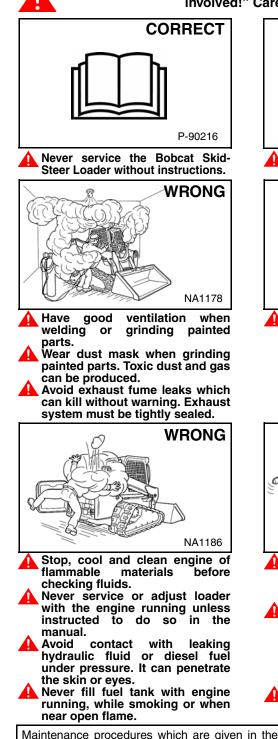

## **MAINTENANCE SAFETY**

WARNING

Instructions are necessary before operating or servicing machine. Read and understand the Operation & Maintenance Manual, Operator's Handbook and signs (decals) on machine. Follow warnings and instructions in the manuals when making repairs, adjustments or servicing. Check for correct function after adjustments, repairs or service. Untrained operators and failure to follow instructions can cause injury or death.

Safety Alert Symbol: This symbol with a warning statement, means: "Warning, be alert! Your safety is involved!" Carefully read the message that follows.

Use the correct procedure to lift or lower operator cab.