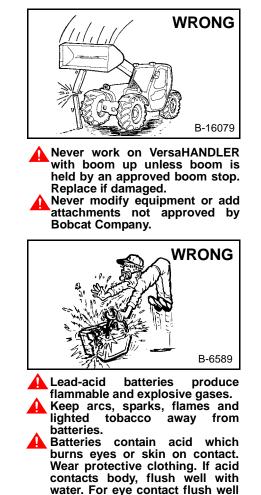

Wear eye protection to guard from battery acid, compressed springs, fluids under pressure and flying debris when engines are running or tools are used. Use eye protection approved for type of welding.

and get immediate medical

attention.

Maintenance procedures which are given in the Operation & Maintenance Manual can be performed by the owner/ operator without any specific technical training. Maintenance procedures which are not in the Óperation & Maintenance Manual must be performed ONLY BY QUALIFIED BOBCAT SERVICE PERSONNEL. Always use genuine Bobcat replacement parts.