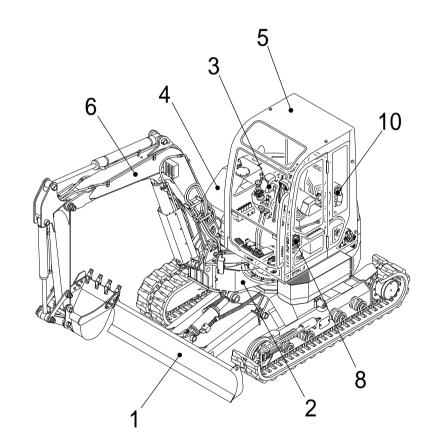

## **TB138FR**

Book No. BG5Z000 Serial No.13810003-

|      |             |                            |      |       |        |     |       | NDEX    |  |
|------|-------------|----------------------------|------|-------|--------|-----|-------|---------|--|
| ltem | Part number | Description                | Q'ty | Chan. | Serial | No. | Serv. | Remarks |  |
| 1    |             | UNDERCARRIAGE              | -    |       |        |     |       |         |  |
| 2    |             | TURNTABLE & CONTROL LEVER  |      |       |        |     |       |         |  |
| 3    |             | ENGINE & ELECTRICAL SYSTEM |      |       |        |     |       |         |  |
| 4    |             | HYDRAULIC PIPNG & TANK     |      |       |        |     |       |         |  |
| 5    |             | COVER & CAB                |      |       |        |     |       |         |  |
| 6    |             | HOE ATTACHMENT             |      |       |        |     |       |         |  |
| 7    |             | DECAL & TOOL               |      |       |        |     |       |         |  |
| 8    |             | HYDRAULIC DEVICE           |      |       |        |     |       |         |  |
| 10   |             | ENGINE                     |      |       |        |     |       |         |  |
|      |             | 2006.11.28                 |      |       |        |     |       |         |  |