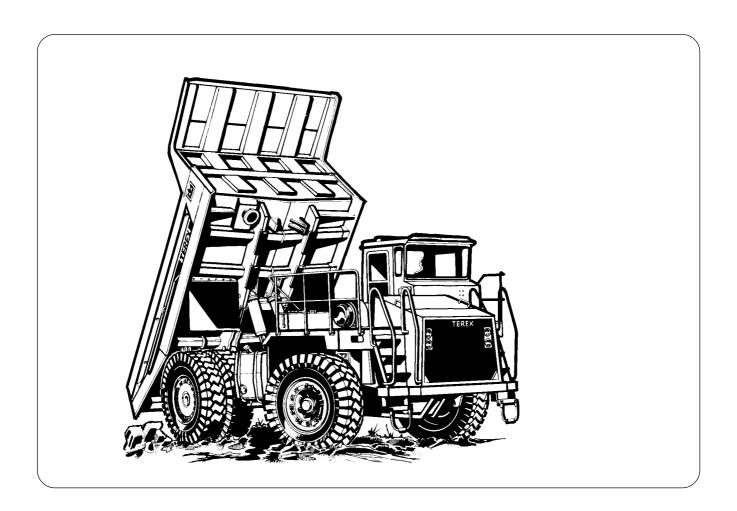

CLICK HERE FOR TABLE OF CONTENTS



## TR35 Off-Highway Truck Maintenance Manual



CLICK HERE TO RETURN TO MAIN LIBRARY INDEX

TECHNICAL PUBLICATIONS DEPARTMENT TEREX EQUIPMENT LIMITED, MOTHERWELL, SCOTLAND, ML1 5RY REF. NO. SM788

## **TABLE OF CONTENTS**

| Section No. | Description                        | SM No.     |
|-------------|------------------------------------|------------|
| 000         | GENERAL INFORMATION                |            |
| 0000        | TR35 Off-Highway Truck             | 1829       |
| 100         | CHASSIS                            |            |
| 0010        | Chassis, Hood and Fenders          | 1830       |
| 110         | ENGINE                             |            |
| 0030        | Engine and Mounting                | 1831       |
| 0050        | Air Cleaner                        | 1832       |
| 0130        | Power Takeoff