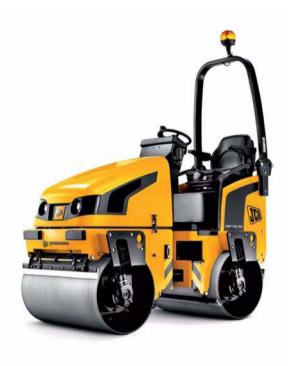

## VMT160 VMT260 Tier 2 and Tier 4

Section 1 - General Information

Section 2 - Care and Safety

Section 3 - Maintenance

Section C - Electrics

Section E - Hydraulics

Section H - Steering

Section K - Engine