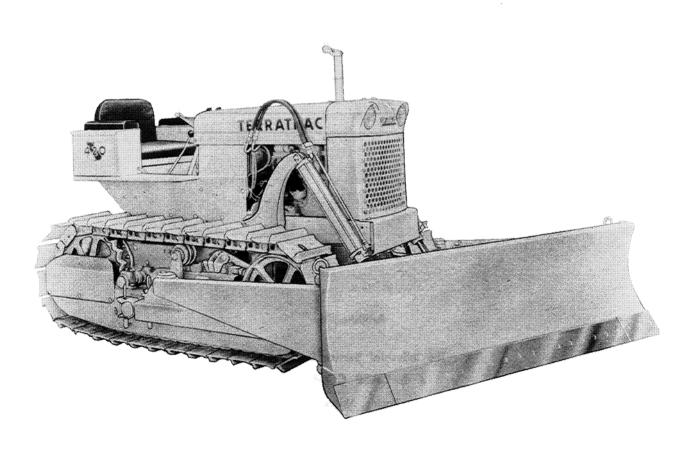

## Model 420 Gasoline Crawler

**Service Manual** 

9-70121

Reprinted

## CASE TERRATRAC CRAWLER TRACTOR MODEL 420 GASOLINE

| Property of    |
|----------------|
| NAME           |
| COMPANY        |
| REGISTERED NO. |

Published by

The Industrial Service Department

CASE CORPORATION