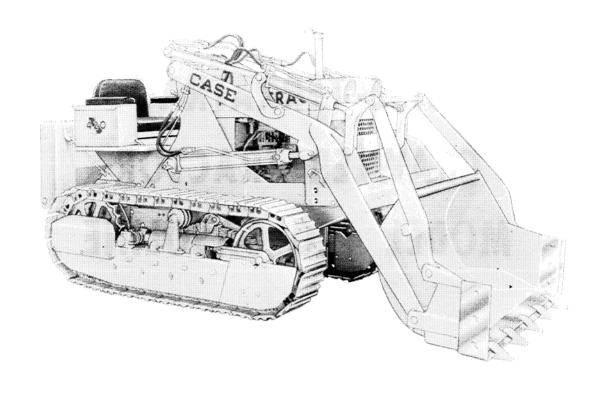

## Model 420 Gasoline Crawler

**Service Manual** 

9-70121

Reprinted

## CASE TERRATRAC CRAWLER TRACTOR MODEL 420 GASOLINE

| Property of    |
|----------------|
| NAME           |
| COMPANY        |
| REGISTERED NO. |

Published by

The Industrial Service Department

CASE CORPORATION