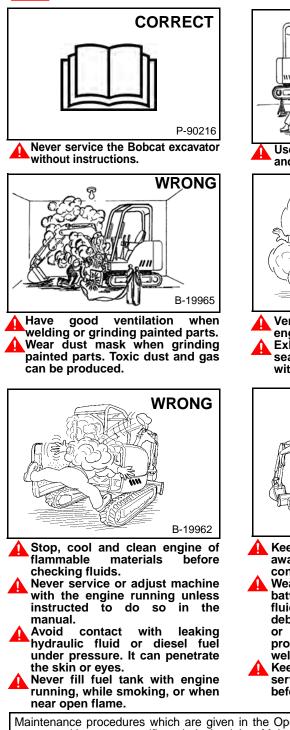

## **MAINTENANCE SAFETY**

WARNING

Instructions are necessary before operating or servicing machine. Read and understand the Operation & Maintenance Manual, Operator's Handbook and signs (decals) on machine. Follow warnings and instructions in the manuals when making repairs, adjustments or servicing. Check for correct function after adjustments, repairs or service. Untrained operators and failure to follow instructions can cause injury or death. W-2003-0807

Vent exhaust to outside when engine must be run for service. Exhaust system must be tightly sealed. Exhaust fumes can kill without warning.

- Keep body, jewelry and clothing away from moving parts, electrical contact, hot parts and exhaust.
- Wear eye protection to guard from battery acid, compressed springs, fluids under pressure and flying debris when engines are running or tools are used. Use eye protections approved for type of welding.
- Keep tailgate closed except for service. Close and latch tailgate before operating the excavator.

Maintenance procedures which are given in the Operation & Maintenance Manual can be performed by the owner / operator without any specific technical training. Maintenance procedures which are **not** in the Operation & Maintenance Manual must be performed **ONLY BY QUALIFIED BOBCAT SERVICE PERSONNEL.** Always use genuine Bobcat replacement parts. The Service Safety Training Course is available from your Bobcat dealer.