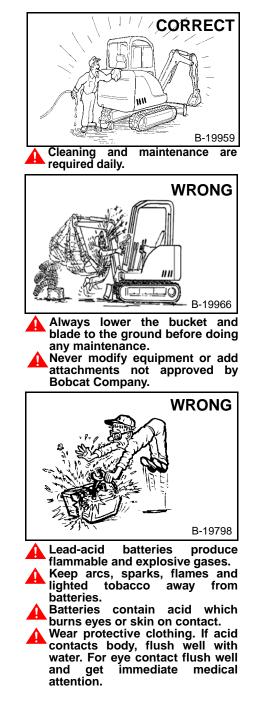

Maintenance procedures which are given in the Operation & Maintenance Manual can be performed by the owner / operator without any specific technical training. Maintenance procedures which are **not** in the Operation & Maintenance Manual must be performed **ONLY BY QUALIFIED BOBCAT SERVICE PERSONNEL.** Always use genuine Bobcat replacement parts. The Service Safety Training Course is available from your Bobcat dealer.