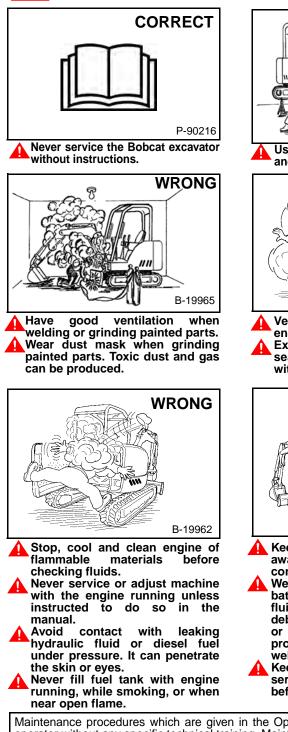

## **MAINTENANCE SAFETY**

WARNING

Instructions are necessary before operating or servicing machine. Read and understand the Operation & Maintenance Manual, Operator's Handbook and signs (decals) on machine. Follow warnings and instructions in the manuals when making repairs, adjustments or servicing. Check for correct function after adjustments, repairs or service. Untrained operators and failure to follow instructions can cause injury or death. W-2003-0807

Safety Alert Symbol: This symbol with a warning statement, means: "Warning, be alert! Your safety is involved!" Carefully read the message that follows.

Use the correct procedure to lift and support the excavator.

 Vent exhaust to outside when engine must be run for service.
Exhaust system must be tightly sealed. Exhaust fumes can kill without warning.

- Keep body, jewelry and clothing away from moving parts, electrical contact, hot parts and exhaust.
- Wear eye protection to guard from battery acid, compressed springs, fluids under pressure and flying debris when engines are running or tools are used. Use eye protections approved for type of welding.
- Keep tailgate closed except for service. Close and latch tailgate before operating the excavator.

Maintenance procedures which are given in the Operation & Maintenance Manual can be performed by the owner / operator without any specific technical training. Maintenance procedures which are **not** in the Operation & Maintenance Manual must be performed **ONLY BY QUALIFIED BOBCAT SERVICE PERSONNEL.** Always use genuine Bobcat replacement parts. The Service Safety Training Course is available from your Bobcat dealer.