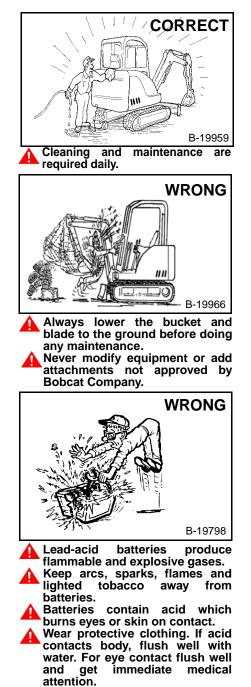

 Vent exhaust to outside when engine must be run for service.
Exhaust system must be tightly sealed. Exhaust fumes can kill without warning.

- Keep body, jewelry and clothing away from moving parts, electrical contact, hot parts and exhaust.
- Wear eye protection to guard from battery acid, compressed springs, fluids under pressure and flying debris when engines are running or tools are used. Use eye protections approved for type of welding.
- Keep tailgate closed except for service. Close and latch tailgate before operating the excavator.

Maintenance procedures which are given in the Operation & Maintenance Manual can be performed by the owner / operator without any specific technical training. Maintenance procedures which are **not** in the Operation & Maintenance Manual must be performed **ONLY BY QUALIFIED BOBCAT SERVICE PERSONNEL.** Always use genuine Bobcat replacement parts. The Service Safety Training Course is available from your Bobcat dealer.