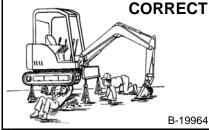

Safety Alert Symbol: This symbol with a warning statement, means: "Warning, be alert! Your safety is involved!" Carefully read the message that follows.

Use the correct procedure to lift and support the excavator.