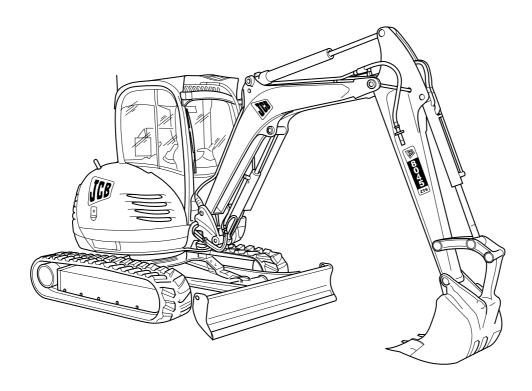

## 8040, 8045, 8050, 8055

Section 1 - General Information

Section 2 - Care and Safety

Section 3 - Maintenance

Section A - Attachments

Section B - Body and Framework

Section C - Electrics

Section D - Controls

Section E - Hydraulics

Section F - Gearboxes

Section J - Track and Running Gear

Section K - Engine

Publication No. 9813/1850-1

Copyright © 2004 JCB SERVICE. All rights reserved. No part of this publication may be reproduced, stored in a retrieval system, or transr electronic, mechanical, photocopying or otherwise, without prior permission from JCB SERVICE.