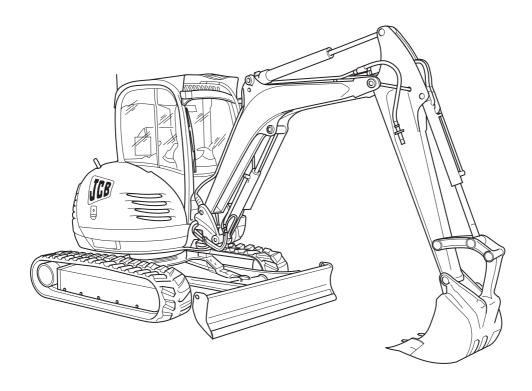

## 8040, 8045, 8050, 8055

Section 1 - General Information

Section 2 - Care and Safety

Section 3 - Maintenance

Section A - Attachments

Section B - Body and Framework

Section C - Electrics

Section D - Controls

Section E - Hydraulics

Section F - Gearboxes

Section J - Track and Running Gear

Section K - Engine

Publication No. 9813/1850-1

Copyright © 2004 JCB SERVICE. All rights reserved. No part of this publication may be reproduced, stored in a retrieval system, or transr electronic, mechanical, photocopying or otherwise, without prior permission from JCB SERVICE.