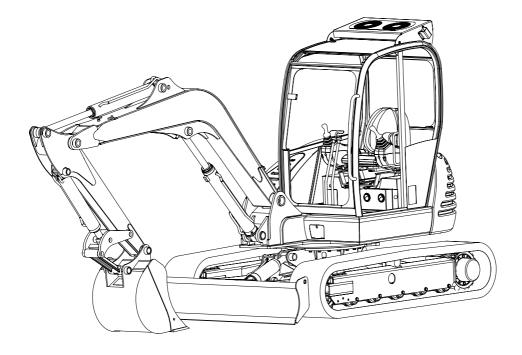

## 8056

Section 1 - General Information

Section 2 - Care and Safety

Section 3 - Maintenance

Section A - Attachments

Section B - Body and Framework

Section C - Electrics

**Section D - Controls** 

Section E - Hydraulics

Section F - Gearboxes

Section J - Track and Running Gear

Section K - Engine

Publication No. **9803/9296-1** 

Copyright © 2004 JCB SERVICE. All rights reserved. No part of this publication may be reproduced, stored in a retrieval system, or transmitted in any form or by any other means, electronic, mechanical, photocopying or otherwise, without prior permission from JCB SERVICE.