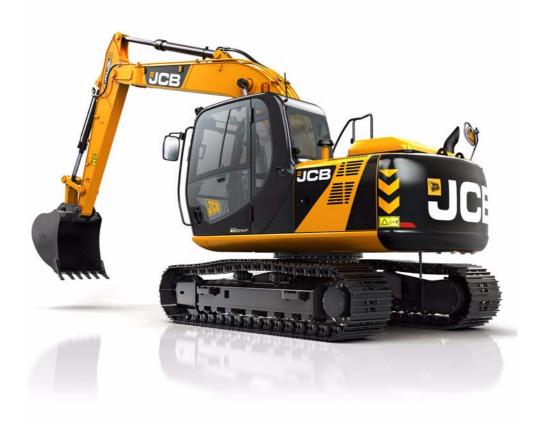

## JS 200 Series Tracked Excavators - T4 and T2 Engines

Section 1 - General Information

Section 2 - Operator's Manual

Section B - Body and Framework

Section C - Electrics

Section E - Hydraulics

Section F - Transmission