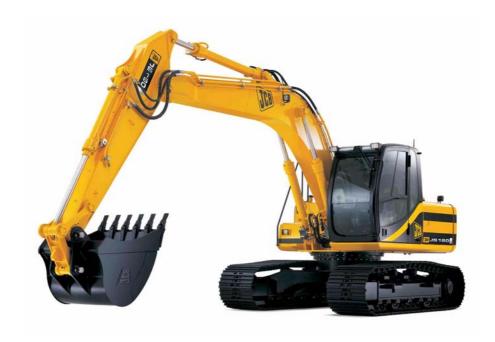

## JS115 - JS180

Section 1 - General Information

Section 2 - Care & Safety

Section 3 - Maintenance

Section B - Body & Framework

Section C - Electrics

Section E - Hydraulics

Section F - Transmission