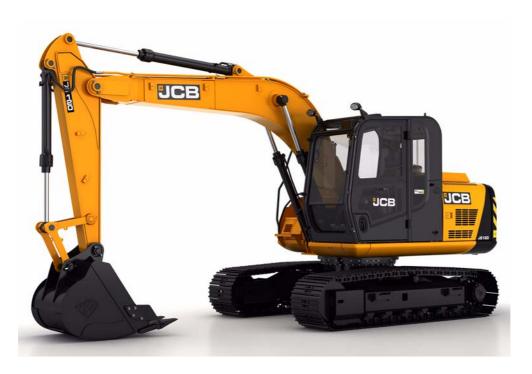

## Tracked Excavators JS120

Service Manual - JS120

Section 1 - General Information

Section 2 - Operator's Manual

Section B - Body and Framework

**Section F - Transmissions** 

Section E - Hydraulics

Section F - Transmissions