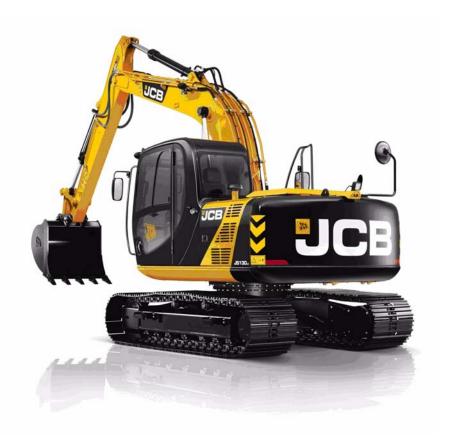

## **JS 130 Tracked Excavators**

Section 1 - General Information

Section 2 - Operator's Manual

Section B - Body and Framework

Section C - Electrical

Section E - Hydraulics

Section F - Transmission

Section J - Track and Running Gear