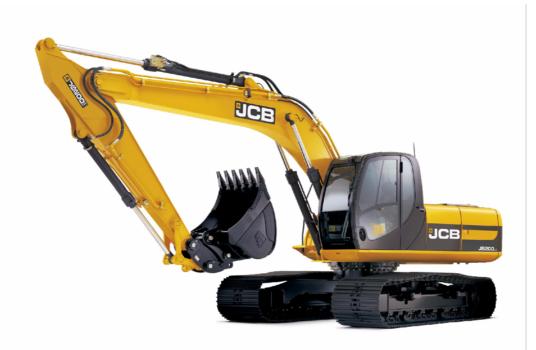

## JS200-JS260 - Tier III Auto

Section 1 - General Information

Section 2 - Care and Safety

Section 3 - Maintenance

Section B - Body & Framework

Section C - Electrics

Section E - Hydraulics

Section F - Transmission