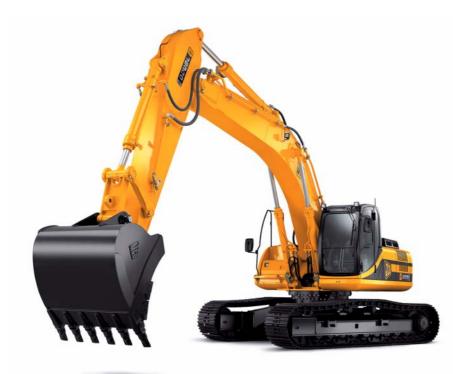

## JS370 - Tracked Excavators - Tier 2 JCB DieselMax Engine

Section 1 - General Information Section 2 - Operator's Manual Section B - Body and Framework Section C - Electrics Section E - Hydraulics Section F - Transmission Section J - Track and Running Gear Section K - Engine Section M - Electronic Data Systems